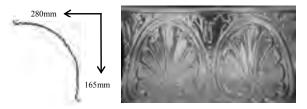

Shell Cornice 350mm x 600mm Ceiling Projection 260mm Wall Depth 200mm

St Johns Cornice 230mm x 1800mm Ceiling Projection 155mm Wall Depth 230mm

Tulip Cornice 300mm x 1800mm Ceiling Projection 155mm Wall Depth 230mm