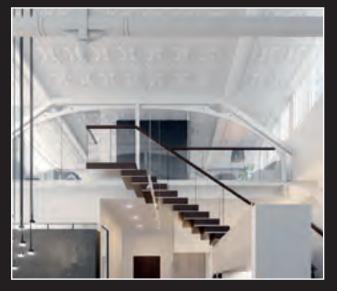

titching Angle Internal 25mm x 25mm x 1800mm





Rope under/over 75mm x 1800mm











Mitre Leaf External 100mm





Mitre Leaf 110mm



Mitre Leaf 200mm



Mitre Leaf 210mm



Spade Mitre Leaf 210mm



Mitre Leaf 280mm



Mitre Leaf Internal 310mm



Mitre Leaf External 320mm



Mitre Leaf 400mm



Aztec Corner 150mm x 150mm



Commonwealth Corner 300mm x 300mm



Flower Boss 100mm Aluminium/ Copper / Brass



Rose Mitre 140mm



Square Flower 40mm x 40mm



Wattle Corner 150mm x 150mm



Lambton Junction 350mm x 350mm



X Mitre Specific to Lambton cornice & rails



T Mitre Specific to Lambton cornice & rails

## **CONSERVATION / RESTORATION**



"Stafford" Design (NBRS Architecture)



"Clarence Band" (Luchetti Krelle)



"Acanthus" Design (Giant Design)



"Watson's Bay" (ACME)



"Elliston" Design

### RESIDENTIAL



"Heysen" Design

## **COMMERCIAL / HOSPITALITY FIT OUTS**

# <u>Showroom Hours</u> By Appointment Only

Enquiries

info@sydneypressedmetal.com.au Phone (02) 9540 9034 Mick: 0413 845 819 Justin: 0437 002 052

www.sydneypressedmetal.com.au

Australian owned and manufactured