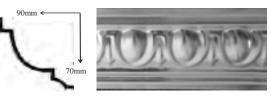

Clarence Cornice 160mm x 1800mm L Ceiling Projection 130mm Wall Depth 140mm

Commonwealth Cornice 150mm x 1800mm L Ceiling Projection 110mm Wall Depth 110mm

Egg and Dart 100mm x 1800mm L Ceiling Projection 90mm Wall Depth 70mm