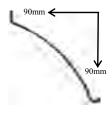

#### Baird 300mm x

300mm x 1000mm L Ceiling Projection 220mm Wall Depth 200mm

Bean Pod 185mm x 1800mm L Ceiling Projection 150mm Wall Depth 100mm

95mm ←

Brick Cornice 130mm x 1500mm L Ceiling Projection 95mm Wall Depth 95mm