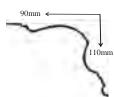

#### Baird 300mm x

300mm x 1000mm L Ceiling Projection 220mm Wall Depth 200mm

Bean Pod 185mm x 1800mm L Ceiling Projection 150mm Wall Depth 100mm

95mm ←

Brick Cornice 130mm x 1500mm L Ceiling Projection 95mm Wall Depth 95mm