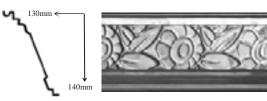

Clarence Cornice 160mm x 1800mm L Ceiling Projection 130mm Wall Depth 140mm

Commonwealth Cornice 150mm x 1800mm L Ceiling Projection 110mm Wall Depth 110mm

Egg and Dart 100mm x 1800mm L Ceiling Projection 90mm Wall Depth 70mm