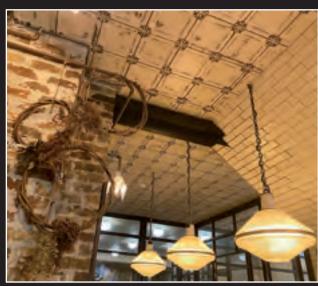

nder 75mm x 1800mm





Stitching Angle Internal 25mm x 25mm x 1800mm





Rope under/over 75mm x 1800mm











Mitre Leaf External 100mm





Mitre Leaf 110mm



Mitre Leaf 200mm



Mitre Leaf 210mm



Spade Mitre Leaf 210mm



Mitre Leaf 280mm



Mitre Leaf Internal 310mm



Mitre Leaf External 320mm



Mitre Leaf 400mm



Aztec Corner 150mm x 150mm



Commonwealth Corner 300mm x 300mm



Flower Boss 100mm Aluminium/ Copper / Brass



Rose Mitre 140mm



Square Flower 40mm x 40mm



Wattle Corner 150mm x 150mm



Lambton Junction 350mm x 350mm



X Mitre Specific to Lambton cornice & rails



T Mitre Specific to Lambton cornice & rails

## **CONSERVATION / RESTORATION**



"Stafford" Design (NBRS Architecture)



"Clarence Band" (Luchetti Krelle)



"Acanthus" Design (Giant Design)



"Watson's Bay" (ACME)



"Elliston" Design

### RESIDENTIAL



"Heysen" Design

## **COMMERCIAL / HOSPITALITY FIT OUTS**

# <u>Showroom Hours</u> By Appointment Only

Enquiries

info@sydneypressedmetal.com.au Phone (02) 9540 9034 Mick: 0413 845 819 Justin: 0437 002 052

www.sydneypressedmetal.com.au

Australian owned and manufactured