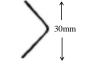

#### Fans

75mm x 1800mm L Ceiling Projection 70mm Wall Depth 50mm

Kings Cornice 240mm x 1800mm L Ceiling Projection 155mm Wall Depth 230mm

Lambton Cornice 110mm x 1800mm L Ceiling Projection 80mm Wall Depth 80mm