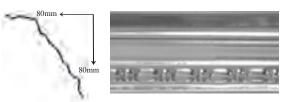

Large Plain Edwardian 180mm x 1800mm Ceiling Projection 140mm Wall Depth 120mm

Plain Cornice 100mm x 1800mm Ceiling Projection 90mm Wall Depth 90mm

Regal Cornice 250mm x 1800mm Ceiling Projection 240mm Wall Depth 95mm