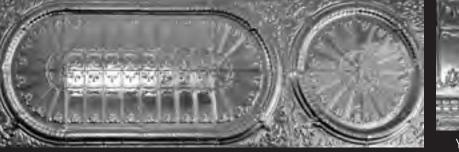

SUPPLY | INSTALLATION | CONSERVATION

**"New Deco"** Design Featured in Tattersalls Hotel Armidale refurbishment (Luchetti Krelle )

We are passionate about preserving unique heritage features at Sydney Pressed Metal.

## **CONSERVATION / RESTORATION**

"Stafford" Design (NBRS Architecture)

"Clarence Band" (Luchetti Krelle)

"Acanthus" Design (Giant Design)

"Watson's Bay" (ACME)

"Elliston" Design