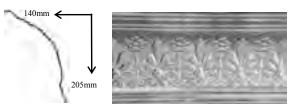

Large Plain Edwardian 180mm x 1800mm Ceiling Projection 140mm Wall Depth 120mm

Plain Cornice 100mm x 1800mm Ceiling Projection 90mm Wall Depth 90mm

Regal Cornice 250mm x 1800mm Ceiling Projection 240mm Wall Depth 95mm