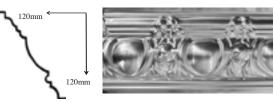

Egg and Dart Large (or Egg & Grape) 185mm x 1800mm L Ceiling Projection 120mm Wall Depth 120mm