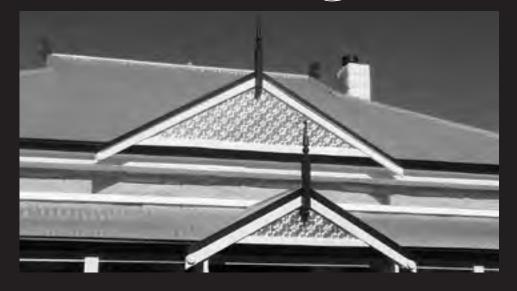

600mm x 600mm curved panels. **Oval Size** 4 of 600mm x 600mm curved panels and 4 of 600mm x 600mm straight panels



440mm x 440mm Theatre Square Rose



180mm Small Rosette



Empire Rosette



(illustration shown as set of 2 panels 900mmx 1800mm)

Foys Centre Panel



600mm x 1200mm (Set of 2) (illustration shown as set of 2 panels 1200mm x 1200mm)

Gumnut Centre Panel



600mm x 1200mm (Set of 2) (illustration shown as set of 2 panels 1200mm x 1200mm)

Osmond Centre Panel



600mm x 1200mm (Set of 2) (illustration shown as set of 2 panels 1200mm x 1200mm)

Victoria Centre Panel











Picketed Quoins

Large 600mm x 270mm Small 300mm x 270mm



Sandstone Blocks

600mm x 270mm / 470mm x 270mm / 410mm x 270mm 360mm x 270mm / 340mm x 270mm / 300mm x 270mm

Traditional Gable Patterns





Shingles Aluminium 600mm x 1800mm



Pebblecrete Aluminium 900mm x<u>1800mm</u>



Victorian Vent Aluminium 600mm x <u>1800mm</u>



Fleur Aluminium 600mm x 1800mm 900mm x 1800mm



Fine Roughcast Aluminium 900mm x 1800mm

Dado & Mall Panels



Adelaide Dado Single Panel 300mm x 900mm

*Art Nouveau Dado* Single Panel 300mm x 900mm



*Banksia Dado* Single Panel 300mm x 900mm



*Floriani Dado* Single Panel 380mm x 900mm



*Waratah Dado* Single Panel 300mm x 900mm



Aurelia Wall Trieze

300mm x 1800mm Frieze & 600x1800mm panel Illustration shown as frieze & panel



Banksia Dado

900mm x 1800mm Panel 6 pattern repeats in 900x1800mm panel Illustration shown as 3 single panels



Art Nouveau Dado

900mm x 1800mm Panel 6 pattern repeats in 900x1800mm panel Illustration shown as 3 single