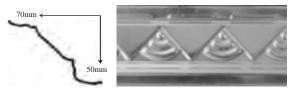

#### Fans

75mm x 1800mm L Ceiling Projection 70mm Wall Depth 50mm

Kings Cornice 240mm x 1800mm L Ceiling Projection 155mm Wall Depth 230mm

Lambton Cornice 110mm x 1800mm L Ceiling Projection 80mm Wall Depth 80mm