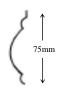

Shell Cornice 350mm x 600mm Ceiling Projection 260mm Wall Depth 200mm

St Johns Cornice 230mm x 1800mm Ceiling Projection 155mm Wall Depth 230mm

Tulip Cornice 300mm x 1800mm Ceiling Projection 155mm Wall Depth 230mm