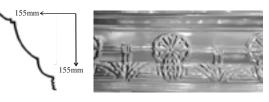

Clarence Cornice 160mm x 1800mm L Ceiling Projection 130mm Wall Depth 140mm

Commonwealth Cornice 150mm x 1800mm L Ceiling Projection 110mm Wall Depth 110mm

Egg and Dart 100mm x 1800mm L Ceiling Projection 90mm Wall Depth 70mm