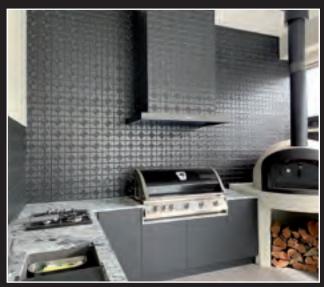

1800mm





Rope under/over 75mm x 1800mm











Mitre Leaf External 100mm





Mitre Leaf 110mm



Mitre Leaf 200mm



Mitre Leaf 210mm



Spade Mitre Leaf 210mm



Mitre Leaf 280mm



Mitre Leaf Internal 310mm



Mitre Leaf External 320mm



Mitre Leaf 400mm



Aztec Corner 150mm x 150mm



Commonwealth Corner 300mm x 300mm



Flower Boss 100mm Aluminium/ Copper / Brass



Rose Mitre 140mm



Square Flower 40mm x 40mm



Wattle Corner 150mm x 150mm



Lambton Junction 350mm x 350mm



X Mitre Specific to Lambton cornice & rails



T Mitre Specific to Lambton cornice & rails

## **CONSERVATION / RESTORATION**



"Stafford" Design (NBRS Architecture)



"Clarence Band" (Luchetti Krelle)



"Acanthus" Design (Giant Design)



"Watson's Bay" (ACME)



"Elliston" Design

### RESIDENTIAL



"Heysen" Design

## **COMMERCIAL / HOSPITALITY FIT OUTS**

# <u>Showroom Hours</u> By Appointment Only

Enquiries

info@sydneypressedmetal.com.au Phone (02) 9540 9034 Mick: 0413 845 819 Justin: 0437 002 052

www.sydneypressedmetal.com.au

Australian owned and manufactured