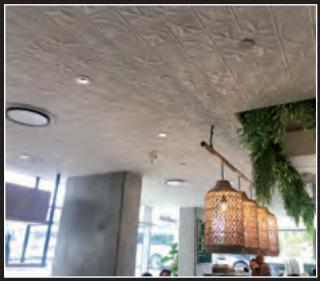

mm x 25mm x 1800mm





Rope under/under 75mm x 1800mm





Stitching Angle Internal 25mm x 25mm x 1800mm





Rope under/over 75mm x 1800mm











Mitre Leaf External 100mm





Mitre Leaf 110mm



Mitre Leaf 200mm



Mitre Leaf 210mm



Spade Mitre Leaf 210mm



Mitre Leaf 280mm



Mitre Leaf Internal 310mm



Mitre Leaf External 320mm



Mitre Leaf 400mm



Aztec Corner 150mm x 150mm



Commonwealth Corner 300mm x 300mm



Flower Boss 100mm Aluminium/ Copper / Brass



Rose Mitre 140mm



Square Flower 40mm x 40mm



Wattle Corner 150mm x 150mm



Lambton Junction 350mm x 350mm



X Mitre Specific to Lambton cornice & rails



T Mitre Specific to Lambton cornice & rails

## **CONSERVATION / RESTORATION**



"Stafford" Design (NBRS Architecture)



"Clarence Band" (Luchetti Krelle)



"Acanthus" Design (Giant Design)



"Watson's Bay" (ACME)



"Elliston" Design

### RESIDENTIAL



"Heysen" Design

## **COMMERCIAL / HOSPITALITY FIT OUTS**

# <u>Showroom Hours</u> By Appointment Only

Enquiries

info@sydneypressedmetal.com.au Phone (02) 9540 9034 Mick: 0413 845 819 Justin: 0437 002 052

www.sydneypressedmetal.com.au

Australian owned and manufactured