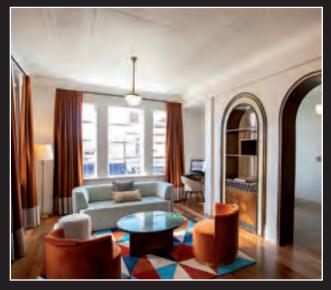

00mm





Stitching Angle External 25mm x 25mm x 1800mm





Rope under/under 75mm x 1800mm





Stitching Angle Internal 25mm x 25mm x 1800mm





Rope under/over 75mm x 1800mm











Mitre Leaf External 100mm





Mitre Leaf 110mm



Mitre Leaf 200mm



Mitre Leaf 210mm



Spade Mitre Leaf 210mm



Mitre Leaf 280mm



Mitre Leaf Internal 310mm



Mitre Leaf External 320mm



Mitre Leaf 400mm



Aztec Corner 150mm x 150mm



Commonwealth Corner 300mm x 300mm



Flower Boss 100mm Aluminium/ Copper / Brass



Rose Mitre 140mm



Square Flower 40mm x 40mm



Wattle Corner 150mm x 150mm



Lambton Junction 350mm x 350mm



X Mitre Specific to Lambton cornice & rails



T Mitre Specific to Lambton cornice & rails

## **CONSERVATION / RESTORATION**



"Stafford" Design (NBRS Architecture)



"Clarence Band" (Luchetti Krelle)



"Acanthus" Design (Giant Design)



"Watson's Bay" (ACME)



"Elliston" Design

### RESIDENTIAL



"Heysen" Design

## **COMMERCIAL / HOSPITALITY FIT OUTS**

# <u>Showroom Hours</u> By Appointment Only

Enquiries

info@sydneypressedmetal.com.au Phone (02) 9540 9034 Mick: 0413 845 819 Justin: 0437 002 052

www.sydneypressedmetal.com.au

Australian owned and manufactured