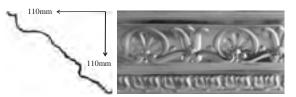

Clarence Cornice 160mm x 1800mm L Ceiling Projection 130mm Wall Depth 140mm

Commonwealth Cornice 150mm x 1800mm L Ceiling Projection 110mm Wall Depth 110mm

Egg and Dart 100mm x 1800mm L Ceiling Projection 90mm Wall Depth 70mm