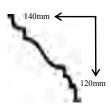

Large Plain Edwardian 180mm x 1800mm Ceiling Projection 140mm Wall Depth 120mm

Plain Cornice 100mm x 1800mm Ceiling Projection 90mm Wall Depth 90mm

Regal Cornice 250mm x 1800mm Ceiling Projection 240mm Wall Depth 95mm