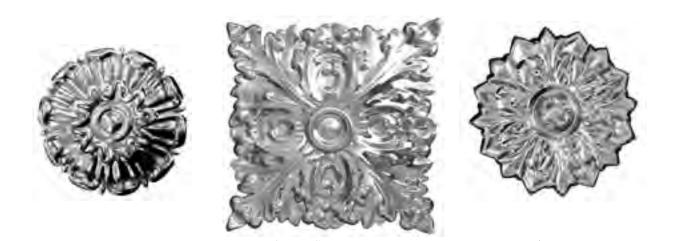

600mm x 300mm & 450mm x 300mm

600mm x 600mm

Ceiling Centre Panels

York Street Curved

York Street Straight

York Street

Panel Size 600mm x 600mm. Circle Size 4 of 600mm x 600mm curved panels. **Oval Size** 4 of 600mm x 600mm curved panels and 4 of 600mm x 600mm straight panels

440mm x 440mm Theatre Square Rose

180mm Small Rosette

Empire Rosette

(illustration shown as set of 2 panels 900mmx 1800mm)

Foys Centre Panel

600mm x 1200mm (Set of 2) (illustration shown as set of 2 panels 1200mm x 1200mm)