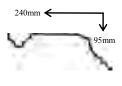

#### Fans

75mm x 1800mm L Ceiling Projection 70mm Wall Depth 50mm

Kings Cornice 240mm x 1800mm L Ceiling Projection 155mm Wall Depth 230mm

Lambton Cornice 110mm x 1800mm L Ceiling Projection 80mm Wall Depth 80mm