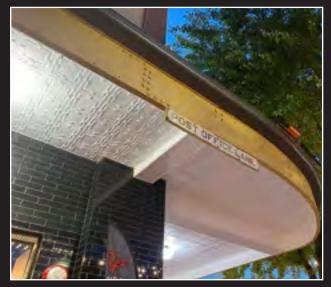

mm x 1800mm





Rope over/over 75mm x 1800mm





Stitching Angle External 25mm x 25mm x 1800mm





Rope under/under 75mm x 1800mm





Stitching Angle Internal 25mm x 25mm x 1800mm





Rope under/over 75mm x 1800mm











Mitre Leaf External 100mm





Mitre Leaf 110mm



Mitre Leaf 200mm



Mitre Leaf 210mm



Spade Mitre Leaf 210mm



Mitre Leaf 280mm



Mitre Leaf Internal 310mm



Mitre Leaf External 320mm



Mitre Leaf 400mm



Aztec Corner 150mm x 150mm



Commonwealth Corner 300mm x 300mm



Flower Boss 100mm Aluminium/ Copper / Brass



Rose Mitre 140mm



Square Flower 40mm x 40mm



Wattle Corner 150mm x 150mm



Lambton Junction 350mm x 350mm



X Mitre Specific to Lambton cornice & rails



T Mitre Specific to Lambton cornice & rails

## **CONSERVATION / RESTORATION**



"Stafford" Design (NBRS Architecture)



"Clarence Band" (Luchetti Krelle)



"Acanthus" Design (Giant Design)



"Watson's Bay" (ACME)



"Elliston" Design

### RESIDENTIAL



"Heysen" Design

## **COMMERCIAL / HOSPITALITY FIT OUTS**

# <u>Showroom Hours</u> By Appointment Only

Enquiries

info@sydneypressedmetal.com.au Phone (02) 9540 9034 Mick: 0413 845 819 Justin: 0437 002 052

www.sydneypressedmetal.com.au

Australian owned and manufactured