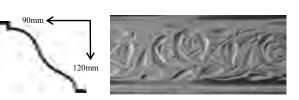

#### Baird 300mm x

300mm x 1000mm L Ceiling Projection 220mm Wall Depth 200mm

Bean Pod 185mm x 1800mm L Ceiling Projection 150mm Wall Depth 100mm

95mm ←

Brick Cornice 130mm x 1500mm L Ceiling Projection 95mm Wall Depth 95mm