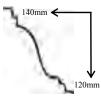

Large Plain Edwardian 180mm x 1800mm Ceiling Projection 140mm Wall Depth 120mm

Plain Cornice 100mm x 1800mm Ceiling Projection 90mm Wall Depth 90mm

Regal Cornice 250mm x 1800mm Ceiling Projection 240mm Wall Depth 95mm