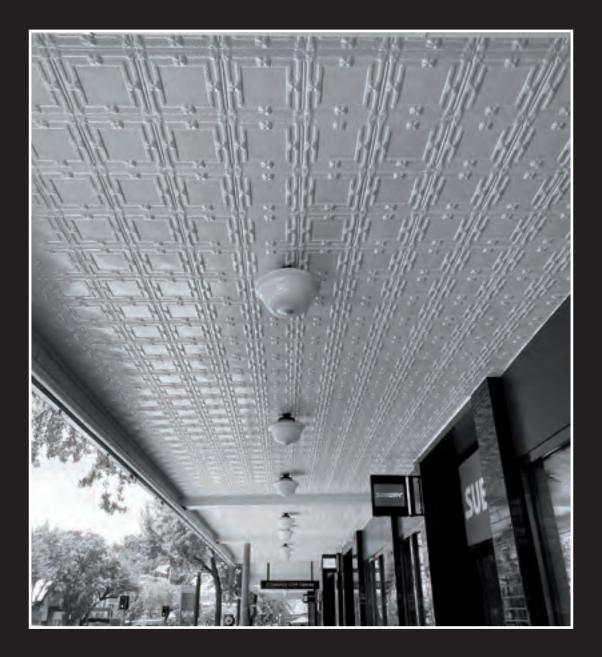

Sydney Pressed Metal offers many creative patterns to suit a wide variety of ceilings, walls and special features. Stockists of the largest range of pressed metal in Australia to create a stunning visual effect from traditional to contemporary, domestic to commercial.

SUPPLY | INSTALLATION | CONSERVATION

**"New Deco"** Design Featured in Tattersalls Hotel Armidale refurbishment (Luchetti Krelle )

We are passionate about preserving unique heritage features at Sydney Pressed Metal.