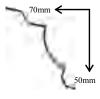

#### Fans

75mm x 1800mm L Ceiling Projection 70mm Wall Depth 50mm

Kings Cornice 240mm x 1800mm L Ceiling Projection 155mm Wall Depth 230mm

Lambton Cornice 110mm x 1800mm L Ceiling Projection 80mm Wall Depth 80mm