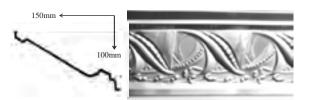

#### Baird 300mm x

300mm x 1000mm L Ceiling Projection 220mm Wall Depth 200mm

Bean Pod 185mm x 1800mm L Ceiling Projection 150mm Wall Depth 100mm

95mm ←

Brick Cornice 130mm x 1500mm L Ceiling Projection 95mm Wall Depth 95mm